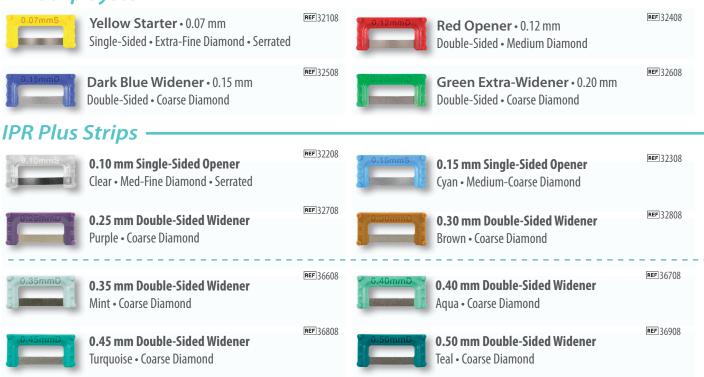

## **IPR Strip System**

## **Usage Guidelines & Technique**

This technique is especially effective for anterior teeth and for case refinement. ContacEZ IPR Strips are autoclavable (**steam heat only, no dry heat, up to 270°F for 10 minutes at 30 psi max**) and reusable, and should be sterilized prior to the first use. The manufacturer recommends to use each strip up to 5 times for maximum efficiency and functionality.

- 1 Hold the strip with your thumb and forefinger, insert it into the interproximal space, and gently pass back and forth buccolingually until the strip is passive. Do not use vertical force. Start with the thinnest diamond strip, and repeat with thicker strips until you have reduced (stripped) the correct amount of enamel according to the treatment plan.
- ② To ensure accurate measurements, polish the proximal surface using the ContacEZ Gray Final Polishing Strip.
- ③ Verify reduction achieved using the ContacEZ Incremental Thickness Gauge.
- 4 Pediatric dentists can use ContacEZ IPR Strips for the serial proximal reduction of primary molars.